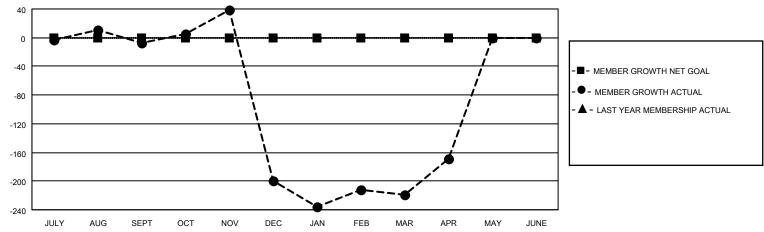

## GOALS AND ACTUAL MEMBERS CUMULATIVE

| DROPPED CLUBS: 10 |     | 79 CLUBS OF 200 ADDED 1 OR<br>MORE NEW MEMBERS | GENDER DISTRIBUTION                |                                  |  |
|-------------------|-----|------------------------------------------------|------------------------------------|----------------------------------|--|
|                   |     | WORE NEW WEINBERG                              | MALE<br>FEMALE                     | 3,243 (73.02%)<br>1,196 (26.93%) |  |
| DROPPED MEMBERS   |     |                                                | NON BINARY<br>PREFER NOT TO ANSWER | 0 (0.00%)<br>2 (0.05%)           |  |
| DECEASED          | 2   |                                                | THE ENTITY TO ANOWER               | 2 (0.0070)                       |  |
| CLUB CANCELLED    | 148 | CLICK HERE FOR CUMULATIVE                      | TOTAL FAMILY UNIT MEMBERS          | 3,830                            |  |
| OTHER             | 449 | MEMBERSHIP DATA                                |                                    |                                  |  |
| TOTAL             | 599 |                                                | FAMILY MEMBERS PAYING HAL          | LF DUES 2,610                    |  |

## MONTHLY MEMBERSHIP PROGRESS REPORT

LOCATION NEPAL District 325 R Results as of: 4/30/2023

| Clubs RESULTS FOR 2022-2023 |   |   |   | Members RESULTS FOR 2022-2023 |   |     |     |
|-----------------------------|---|---|---|-------------------------------|---|-----|-----|
|                             |   |   |   |                               |   |     |     |
| JULY/AUG/SEPT               | 0 | 3 | 1 | JULY/AUG/SEPT                 | 0 | 185 | 168 |
| OCT/NOV/DEC                 | 0 | 5 | 6 | OCT/NOV/DEC                   | 0 | 149 | 335 |
| JAN/FEB/MAR                 | 0 | 0 | 3 | JAN/FEB/MAR                   | 0 | 71  | 80  |
| APR/MAY/JUNE                | 0 | 2 | 0 | APR/MAY/JUNE                  | 0 | 70  | 17  |