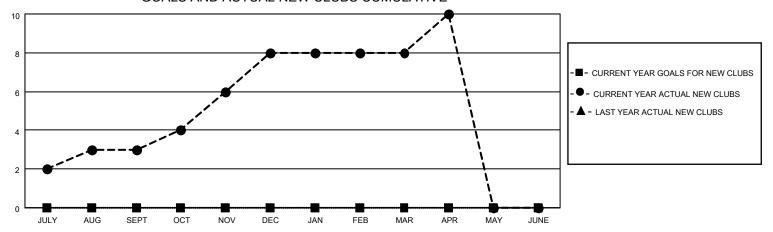

## GOALS AND ACTUAL NEW CLUBS CUMULATIVE

## MONTHLY MEMBERSHIP PROGRESS REPORT

LOCATION NEPAL District 325 R Results as of: 4/30/2023

| Clubs RESULTS FOR 2022-2023 |   |   |   | Members RESULTS FOR 2022-2023 |   |     |     |
|-----------------------------|---|---|---|-------------------------------|---|-----|-----|
|                             |   |   |   |                               |   |     |     |
| JULY/AUG/SEPT               | 0 | 3 | 1 | JULY/AUG/SEPT                 | 0 | 185 | 168 |
| OCT/NOV/DEC                 | 0 | 5 | 6 | OCT/NOV/DEC                   | 0 | 149 | 335 |
| JAN/FEB/MAR                 | 0 | 0 | 3 | JAN/FEB/MAR                   | 0 | 71  | 80  |
| APR/MAY/JUNE                | 0 | 2 | 0 | APR/MAY/JUNE                  | 0 | 70  | 17  |